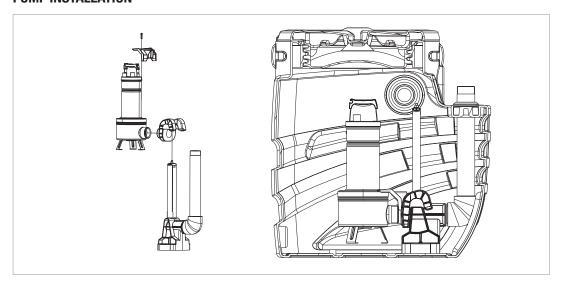

# **PUMP INSTALLATION**

#### **COMPONENTS INCLUDED:**

- 2" PP lifting device and rotation prevention bracket for FEKA VS and VX
- Cable gland for individual pump
- 2" F x 1 x 1/4 M connector for FEKA 600
- FEKA VS and VX float cable stop kit

#### COMPONENTS NOT INCLUDED

- Pump: to be selected according to the possible configurations
- Alarm float support