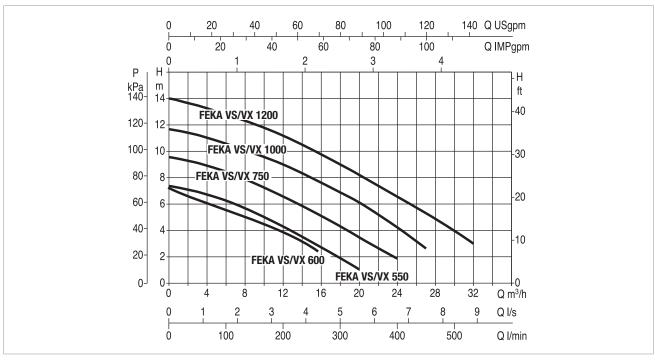

# FEKABOX 200 - WASTE WATER AUTOMATIC COLLECTION AND LIFTING STATIONS

Maximum temperature of liquid: 45°C

The performance curves are based on kinematic viscosity values = 1 mm $^2$ /s and density equal to 1000 kg/m $^3$ . Curve tolerance according to ISO 9906.

## **CONFIGURATIONS**

| PUMP<br>MODEL       | ELECTRICAL DATA      |              |            |      |      |  |
|---------------------|----------------------|--------------|------------|------|------|--|
|                     | POWER INPUT<br>50 HZ | P1 MAX<br>kW | P2 NOMINAL |      | In   |  |
|                     |                      |              | kW         | HP   | A    |  |
| FEKA 600 M-A        | 1X220-240 V~         | 1            | 0.55       | 0.75 | 4.3  |  |
| FEKA VS/VX 550 M-A  | 1X220 - 240 V~       | 0.9          | 0.55       | 0.75 | 4.2  |  |
| FEKA VS/VX 750 M-A  | 1X220 - 240 V~       | 1.1          | 0.75       | 1    | 5.13 |  |
| FEKA VS/VX 1000 M-A | 1X220 - 240 V~       | 1.4          | 1          | 1.36 | 6.63 |  |
| FEKA VS/VX 1200 M-A | 1X220 - 240 V~       | 1.9          | 1.2        | 1.6  | 8.63 |  |