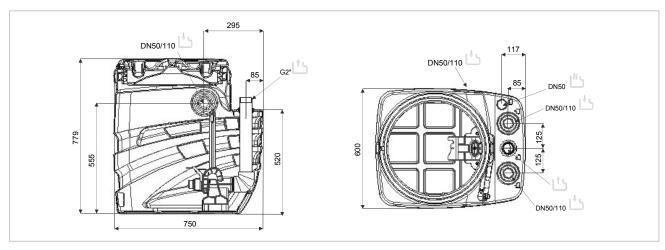

#### **CONSTRUCTION FEATURES**

CAPACITY: 200 It MATERIALS: LLDPE STANDARDS 12050-1 CONNECTIONS

- DN 50/110 inputs
- DN 50 ventilation
- G2" output

## **SIZES AND WEIGHTS**

| PA  | WEIGHT |     |      |  |
|-----|--------|-----|------|--|
| L/A | L/B    | Н   | Kg   |  |
| 750 | 600    | 779 | 23.2 |  |