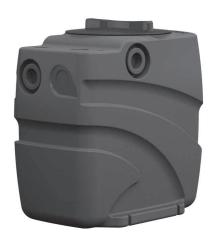

# **FEKABOX 110**

#### **CONSTRUCTION FEATURES**

CAPACITY: 110 | MATERIALS: LLDPE REGULATIONS: 12050-2 CONNECTIONS

- Inputs DN 50/110
- Ventilation DN 50
- Horizontal or vertical G2" output

#### COMPONENTS INCLUDED:

- Complete pump installation kit (see pump installation image).
- Cable gland for individual pump
- 2" F x 1 x 1/4 M connector for FEKA 600