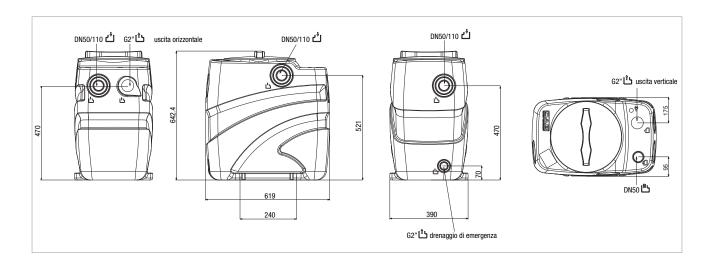

#### **CONSTRUCTION FEATURES**

CAPACITY: 110 | MATERIALS: LLDPE REGULATIONS: 12050-2 CONNECTIONS

- Inputs DN 50/110
- Ventilation DN 50
- Horizontal or vertical G2" output

#### **SIZES AND WEIGHTS**

| PA  | WEIGHT |     |      |  |
|-----|--------|-----|------|--|
| L/A | L/B    | Н   | Kg   |  |
| 650 | 400    | 665 | 10.3 |  |