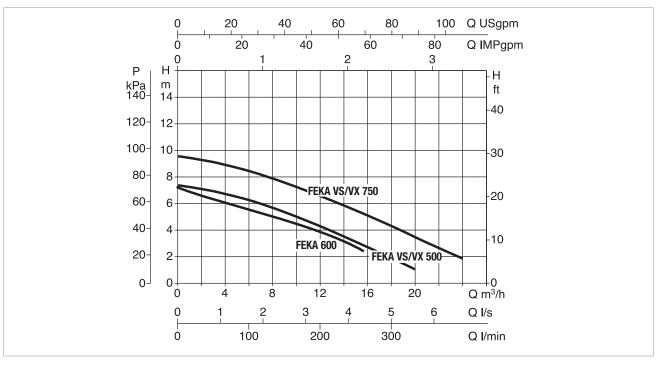

# FEKABOX 110 - AUTOMATIC WASTE WATER LIFTING AND COLLECTION STATIONS

Liquid temperature range: +50 °C

The performance curves are based on kinematic viscosity values =  $1 \text{ mm}^2/\text{s}$  and density equal to  $1000 \text{ kg/m}^3$ . Curve tolerance according to ISO 9906.

# **CONFIGURATIONS**

| PUMP<br>MODEL      | ELECTRICAL DATA |              |            |      |      |  |
|--------------------|-----------------|--------------|------------|------|------|--|
|                    | POWER INPUT     | P1 MAX<br>kW | P2 NOMINAL |      | In   |  |
|                    | 50 HZ           |              | kW         | HP   | A    |  |
| FEKA 600 M-A       | 1X220-240 V~    | 1            | 0.55       | 0.75 | 4.3  |  |
| FEKA VS/VX 550 M-A | 1X220 - 240 V~  | 0.9          | 0.55       | 0.75 | 4.2  |  |
| FEKA VS/VX 750 M-A | 1X220 - 240 V~  | 1.1          | 0.75       | 1    | 5.13 |  |