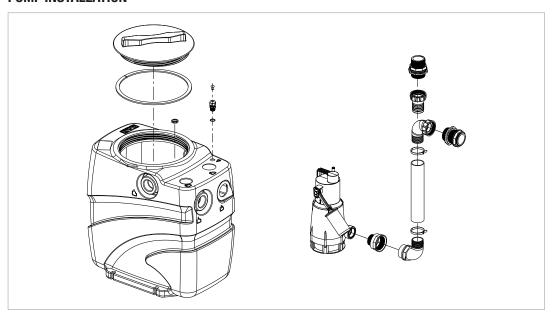

#### COMPONENTS INCLUDED:

- Complete pump installation kit (see pump installation image).
- Cable gland for individual pump
- 2" F x 1 x 1/4 M connector for FEKA 600

#### **PUMP INSTALLATION**