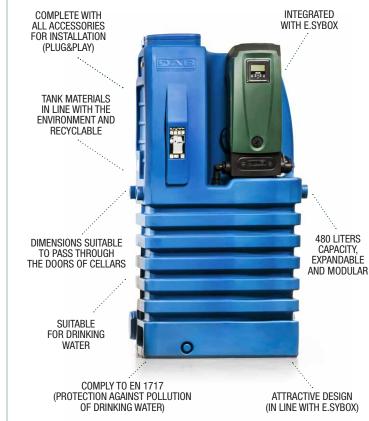

#### **SELECTION GUIDE**

If you're thinking about boosting the water pressure all around your home, then think about the super-

| all around your home, then think about the super-<br>smart DAB e.sybox.  The integrated DAB e.sybox is a whisper quiet<br>home booster system that uses less energy yet<br>delivers constant water pressure to taps and<br>showers, any time you need it.  Discover the whole e.sybox line now! | MAX NUMBER OF APARTMENTS    |                                              |                                                     |                                                                                  | N° MAX SMALL                       | N° MAX LARGE A                     |
|-------------------------------------------------------------------------------------------------------------------------------------------------------------------------------------------------------------------------------------------------------------------------------------------------|-----------------------------|----------------------------------------------|-----------------------------------------------------|----------------------------------------------------------------------------------|------------------------------------|------------------------------------|
|                                                                                                                                                                                                                                                                                                 |                             | SMALL HOUSE                                  | MEDIUM HOUSE                                        | LARGE HOUSE                                                                      | AREA SPRINKLERS<br>RADIUS 4M       | SPRINKLERS<br>RADIUS 14 M          |
|                                                                                                                                                                                                                                                                                                 | MAX<br>NUMBER<br>OF STOREYS | kitchen + 1bathroom<br>+ laundromat<br>(8 📺) | kitchen + 2 bathrooms + laundromat + garage (13 📇 ) | kitchen + 2 bathrooms<br>+ 1 WC + laundromat<br>+ garage + 4 sprinkler<br>(19 📺) | Flow: 6 I/min<br>Pressure: 2,4 bar | Flow: 20 l/min<br>Pressure: 3,4 ba |
|                                                                                                                                                                                                                                                                                                 | 1                           | 2                                            | -                                                   | -                                                                                | 8                                  | -                                  |
|                                                                                                                                                                                                                                                                                                 | 2                           | 2                                            | -                                                   | -                                                                                |                                    |                                    |
|                                                                                                                                                                                                                                                                                                 | 3                           | 1                                            | -                                                   | -                                                                                |                                    |                                    |
|                                                                                                                                                                                                                                                                                                 | 1                           | 6                                            | 4                                                   | 3                                                                                | - 16                               | 4                                  |
|                                                                                                                                                                                                                                                                                                 | 2                           | 5                                            | 4                                                   | 3                                                                                |                                    |                                    |
|                                                                                                                                                                                                                                                                                                 | 3                           | 5                                            | 4                                                   | 3                                                                                |                                    |                                    |
|                                                                                                                                                                                                                                                                                                 | up to 6                     | 4                                            | 3                                                   | -                                                                                |                                    |                                    |
|                                                                                                                                                                                                                                                                                                 | 1                           | 10                                           | 7                                                   | 5                                                                                | _                                  | 7                                  |
|                                                                                                                                                                                                                                                                                                 | 2                           | 10                                           | 7                                                   | 5                                                                                |                                    |                                    |
|                                                                                                                                                                                                                                                                                                 | 3                           | 9                                            | 7                                                   | 5                                                                                |                                    |                                    |
|                                                                                                                                                                                                                                                                                                 | up to 6                     | 8                                            | 5                                                   | 4                                                                                |                                    |                                    |