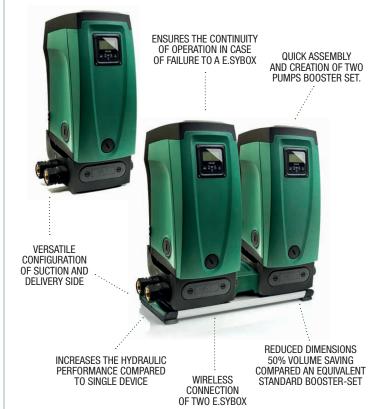

| up to 6                     | 8                                            | 5                                                   | 4                                                                                |                                    |                                    |

PRESSURE BOOSTING





IRRIGATION





### **ELECTRONIC WATER** PRESSURE SYSTEMS



Via Marco Polo, 14 - Mestrino (PD) Italy Phone +39.049.5125000 - Fax +39.049.5125950 www.dabpumps.com



Available from September 2015

## Erchpox

# E.rydock-E.rytwin

## ETYTHOK