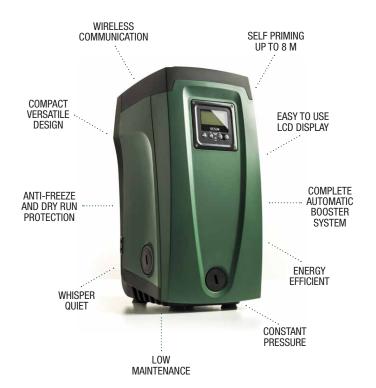

| up to 6                     | 8                                            | 5                                                   | 4                                                                                |                                    |                                    |

PRESSURE BOOSTING





IRRIGATION





### **ELECTRONIC WATER** PRESSURE SYSTEMS



Via Marco Polo, 14 - Mestrino (PD) Italy Phone +39.049.5125000 - Fax +39.049.5125950 www.dabpumps.com



Available from September 2015

## Erchpox

# E.rydock-E.rytwin

## ETYTHOK