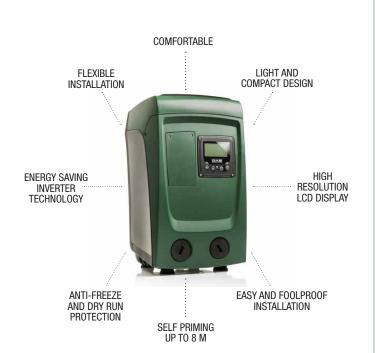

| up to 6                     | 8                                            | 5                                                   | 4                                                                                |                                    |                                    |

PRESSURE BOOSTING





IRRIGATION





### **ELECTRONIC WATER** PRESSURE SYSTEMS



Via Marco Polo, 14 - Mestrino (PD) Italy Phone +39.049.5125000 - Fax +39.049.5125950 www.dabpumps.com



Available from September 2015

## Erchpox

# E.rydock-E.rytwin

## ETYTHOK