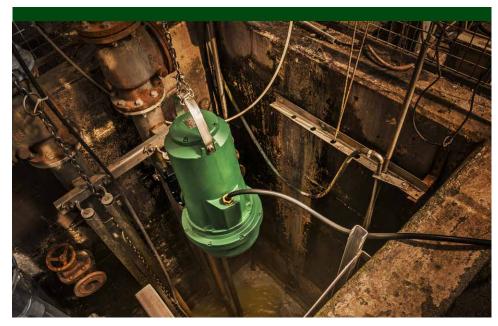

Suitable for the transfer of wastewater in public buildings, industries, subways and parking lots, the FK range

has been designed for pumping wastewater with varying solids contents: from the drainage and surface water, up to residential wastewater; from wastewater with high fiber content up to industrial wastewater.