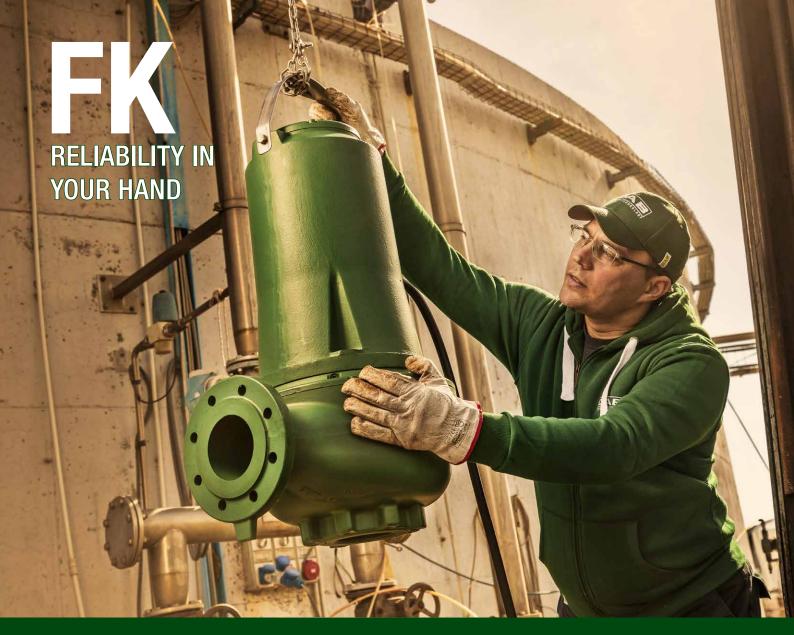

# **SUBMERSIBLE PUMPS** FOR BUILDING AND INDUSTRIAL WASTEWATER

DABPUMPS.COM

FK is the new DAB professional submersible wastewater pumps. Thanks to their construction, FK can guarantee reliability, efficiency and ease of maintenance, which are important values for installers and maintainers.

Suitable for the transfer of wastewater in public buildings, industries, subways and parking lots, the FK range

has been designed for pumping wastewater with varying solids contents: from the drainage and surface water, up to residential wastewater; from wastewater with high fiber content up to industrial wastewater.