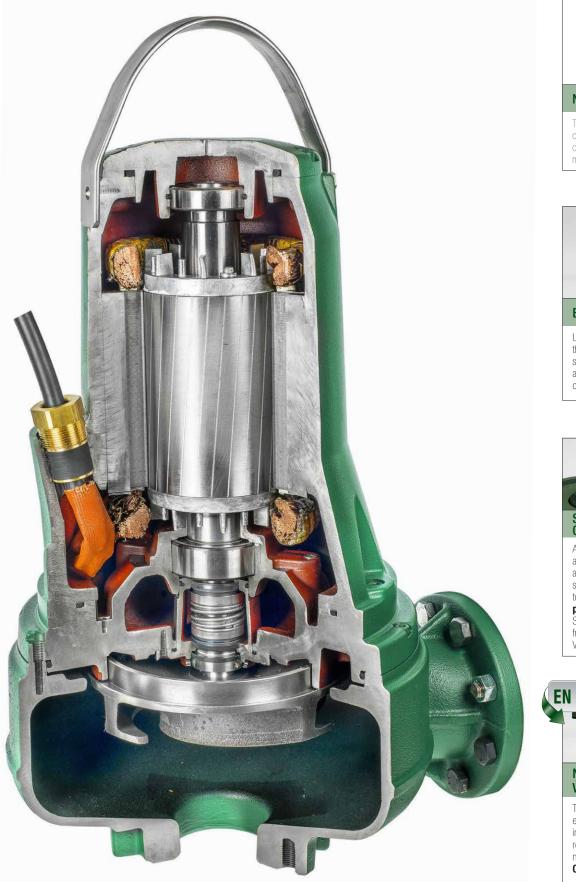

#### **NEW IE3 MOTORS**

The new **IE3 premium efficiency motors** drastically reduce energy operation costs. Given the low running temperatures, it is guaranteed their operation up to 40°C, for higher temperatures please contact the sales department. Thermal protection is standard and they have an insulation class equas to F.

#### ONE CABLE TO THE PUMP

A single standard cable that encloses power and signal inputs together, reduces drastically the possibility of problems due to cuts or leaks.

#### MOISTURE SENSOR

Supplied as standard option, it allows the control of the pump in order to prevent any engine failure due to possible water infiltration in the oil chamber seals.

high flow high sendes of the second s

A single-unit cartridge seal is a great advantage for maintenance of the pump as allows the removal and insertion of the seals in less time, having a total guarantee to carry out properly. It 'an **exclusive patent DAB**: a double mechanical seal Sic-Sic with opposite faces, independent from the rotation direction of shaft, with Viton elastomers and leap seal.

## VORTEX IMPELLER

The guarantee of operation comes before efficiency. A new design of the Vortex impellers and the total solid handling are respectively the two guarantees to have no-clogging issues.

Compliant with EN 12050-1