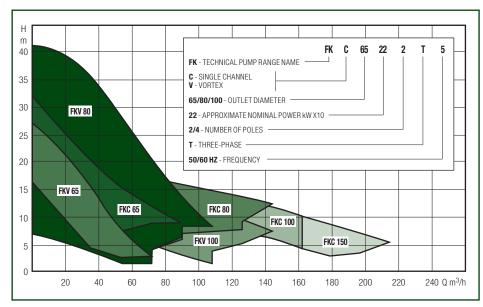

an guarantee reliability, efficiency and ease of maintenance, which are important values for installers and maintainers.

Suitable for the transfer of wastewater in public buildings, industries, subways and parking lots, the FK range

has been designed for pumping wastewater with varying solids contents: from the drainage and surface water, up to residential wastewater; from wastewater with high fiber content up to industrial wastewater.

ξx3

## WHY RELIABLE

- NEW NO-CLOGGING VORTEX IMPELLER
- SINGLE-UNIT CARTRIDGE SEAL
- MOISTURE SENSOR
- BI-COMPONENT COATING
- EN 12050-1 AND ATEX COMPLIANT
- NEW AUTO COUPLING DA-V

## WHY EASY TO MAINTAIN

- ONE CABLE TO THE PUMP
- SINGLE-UNIT CARTRIDGE SEAL

### WHY EFFICIENT

- NEW IE3 MOTORS
- NEW SINGLE CHANNEL HYDARULICS

# **RANGE PERFORMANCE**





#### **NEW IE3 MOTORS**

The new **IE3 premium efficiency motors** drastically reduce energy operation costs. Given the low running temperatures, it is guaranteed their operation up to 40°C, for higher temperatures please contact the sales department. Thermal protection is standard and they have an insulation class equas to F.



#### ONE CABLE TO THE PUMP

A single standard cable that encloses power and signal inputs together, reduces drastically the possibility of problems due to cuts or leaks.



#### MOISTURE SENSOR

Supplied as standard option, it allows the control of the pump in order to prevent any engine failure due to possible water infiltration in the oil chamber seals.



high flow high sendes of the second s

Compliant with EN 12050-1



# **RELIABLE AND EFFICIENT**





T